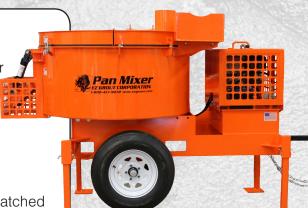

## **EZG** Pan Mixer

## **Model EZGPM-20**

- · Solid cover with access lid and funnel for silo tower
- Built in 13 gallon water hopper
- GX390 Honda® gas engine with electric start
- Mixes up to 16 ft³ in under 2 minutes
- · Axle kit comes standard
- Handles up to 1 in. aggregate
- Hydraulic gate for side discharge
- Dustless operation when access lid is closed and latched